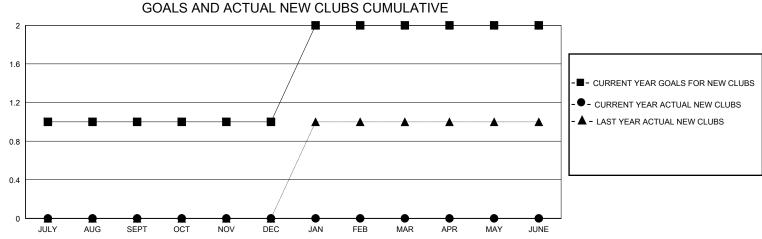

## District 4 L4

Results as of: 9/30/2023

| GMT:          |               | LOCATION CALIFORNIA |               |                       |                        |                         |                                                    |  |
|---------------|---------------|---------------------|---------------|-----------------------|------------------------|-------------------------|----------------------------------------------------|--|
|               | Club          | s                   |               | Members               |                        |                         |                                                    |  |
|               | RESULTS FOR   | R 2023-2024         |               | RESULTS FOR 2023-2024 |                        |                         |                                                    |  |
| QUARTER       | NEW CLUB GOAL | NEW CLUBS           | DROPPED CLUBS | QUARTER MEMB          | BER GROWTH NET<br>GOAL | MEMBER GROWTH<br>ACTUAL | DROPPED<br>MEMBERS ACTUAL<br>(including transfers) |  |
| JULY/AUG/SEPT | 1             | 0                   | 0             | JULY/AUG/SEPT         | 50                     | 87                      | 27                                                 |  |
| OCT/NOV/DEC   | 0             | 0                   | 0             | OCT/NOV/DEC           | 50                     | 0                       | 0                                                  |  |
| JAN/FEB/MAR   | 1             | 0                   | 0             | JAN/FEB/MAR           | 50                     | 0                       | 0                                                  |  |
| APR/MAY/JUNE  | 0             | 0                   | 0             | APR/MAY/JUNE          | 50                     | 0                       | 0                                                  |  |