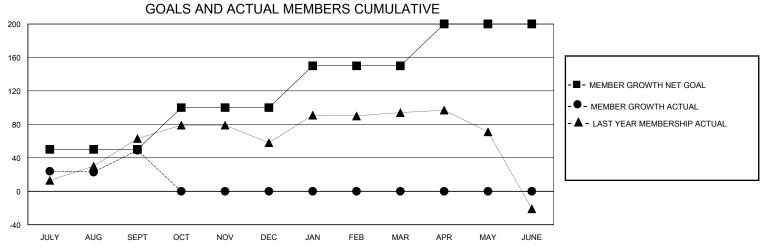

## District 4 L4

Results as of: 9/30/2023

| GMT:          |               | LOCATION CALIFORNIA |               |                       |                        |                         |                                                    |  |
|---------------|---------------|---------------------|---------------|-----------------------|------------------------|-------------------------|----------------------------------------------------|--|
|               | Club          | s                   |               | Members               |                        |                         |                                                    |  |
|               | RESULTS FOR   | R 2023-2024         |               | RESULTS FOR 2023-2024 |                        |                         |                                                    |  |
| QUARTER       | NEW CLUB GOAL | NEW CLUBS           | DROPPED CLUBS | QUARTER MEMB          | BER GROWTH NET<br>GOAL | MEMBER GROWTH<br>ACTUAL | DROPPED<br>MEMBERS ACTUAL<br>(including transfers) |  |
| JULY/AUG/SEPT | 1             | 0                   | 0             | JULY/AUG/SEPT         | 50                     | 87                      | 27                                                 |  |
| OCT/NOV/DEC   | 0             | 0                   | 0             | OCT/NOV/DEC           | 50                     | 0                       | 0                                                  |  |
| JAN/FEB/MAR   | 1             | 0                   | 0             | JAN/FEB/MAR           | 50                     | 0                       | 0                                                  |  |
| APR/MAY/JUNE  | 0             | 0                   | 0             | APR/MAY/JUNE          | 50                     | 0                       | 0                                                  |  |